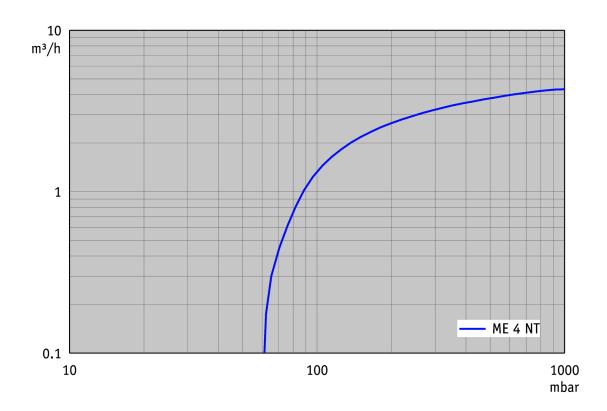

| IP 40                       |
| Dimensions (L x W x H)                                                                                           | 245 mm x 239 mm x 198 mm    |
| Weight                                                                                                           | 11.0 kg                     |
| Noise (sound pressure level) in dBA at 50 Hz or 1500 rpm/62% (VARIO)/1500 rpm (VARIO-SP)/12500 Upm (VACUU-PURE®) | 45 dBA                      |
| NRTL certification                                                                                               | Yes                         |

## **VACUUBRAND®**

### Pumping speed graph at 50 Hz



## Pump down graph at 50 Hz (10 l volume)



## **VACUUBRAND®**

### Pumping speed graph at 60 Hz



## Pump down graph at 60 Hz (10 l volume)



## **VACUUBRAND®**

#### **Dimension sheet**





© VACUUBRAND GMBH + CO KG

VACUUBRAND GMBH + CO KG P.O. Box 1664 97877 Wertheim T +49 9342 808 5550

F +49 9342 808 5555

info@vacuubrand.com www.vacuubrand.com

**VACUU**BRAND®

VACUUBRAND is part of the Brand group, a manufacturer of high-quality and innovative laboratory equipment and vacuum technology with a global team of approx. 1,000 employees.

With highly motivated and qualified employees, we manufacture the world's most comprehensive product family for vacuum generation, measurement and control for the rough and fine vacuum range in the laboratory.

#### All with one goal:

Enabling our customers to run reliable, safe and efficient processes. This is why we commit ourselves to continu