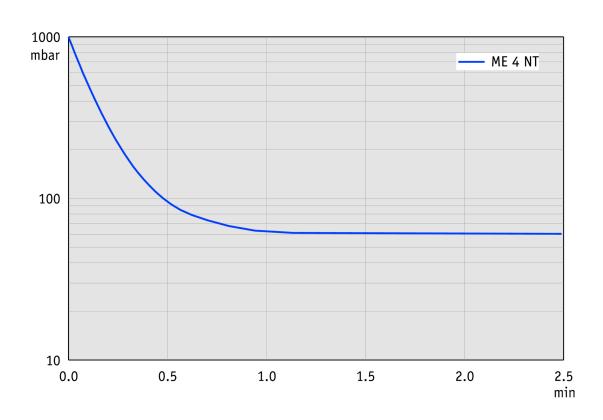

|
| Dimensions (L x W x H)                                                                                           | 245 mm x 239 mm x 198 mm    |
| Weight                                                                                                           | 11.0 kg                     |
| Noise (sound pressure level) in dBA at 50 Hz or 1500 rpm/62% (VARIO)/1500 rpm (VARIO-SP)/12500 Upm (VACUU-PURE®) | 45 dBA                      |
| NRTL certification                                                                                               | Yes                         |

## **VACUUBRAND®**

### Pumping speed graph at 50 Hz



## Pump down graph at 50 Hz (10 l volume)



## **VACUUBRAND®**

### Pumping speed graph at 60 Hz



## Pump down graph at 60 Hz (10 l volume)



## **VACUUBRAND®**

#### **Dimension sheet**





© VACUUBRAND GMBH + CO KG

VACUUBRAND GMBH + CO KG P.O. Box 1664 97877 Wertheim T +49 9342 808 5550

F +49 9342 808 5555

info@vacuubrand.com www.vacuubrand.com

**VACUU**BRAND®

VACUUBRAND is part of the Brand group, a manufacturer of high-quality and innovative laboratory equipment and vacuum technology with a global team of approx. 1,000 employees.

With highly motivated and qualified employees, we manufacture the world's most comprehensive product family for vacuum generation, measurement and control for the rough and fine vacuum range in the laboratory.

#### All with one goal:

Enabling our customers to run reliable, safe and efficient processes. This is why we commit ourselves to continuous innovation, first-class performance, and