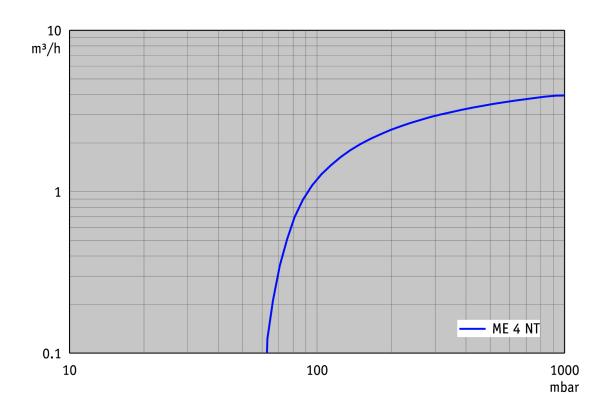

1</sup> |
| Protection class IEC 60529                                                                                       | IP 40                       |
| Dimensions (L x W x H)                                                                                           | 245 mm x 239 mm x 198 mm    |
| Weight                                                                                                           | 11.0 kg                     |
| Noise (sound pressure level) in dBA at 50 Hz or 1500 rpm/62% (VARIO)/1500 rpm (VARIO-SP)/12500 Upm (VACUU-PURE®) | 45 dBA                      |
| NRTL certification                                                                                               | Yes                         |

## **VACUUBRAND®**

### Pumping speed graph at 50 Hz



## Pump down graph at 50 Hz (10 l volume)



## **VACUUBRAND®**

### Pumping speed graph at 60 Hz



## Pump down graph at 60 Hz (10 l volume)



## **VACUUBRAND®**

#### **Dimension sheet**





© VACUUBRAND GMBH + CO KG

VACUUBRAND GMBH + CO KG P.O. Box 1664 97877 Wertheim T +49 9342 808 5550

F +49 9342 808 5555

info@vacuubrand.com www.vacuubrand.com

**VACUU**BRAND®

VACUUBRAND is part of the Brand group, a manufacturer of high-quality and innovative laboratory equipment and vacuum technology with a global team of approx. 1,000 employees.

With highly motivated and qualified employees, we manufacture the world's most comprehensive product family for vacuum generation, measurement and control for the rough and fine vacuum range in the laboratory.

#### All with one goal:

Enabling ou