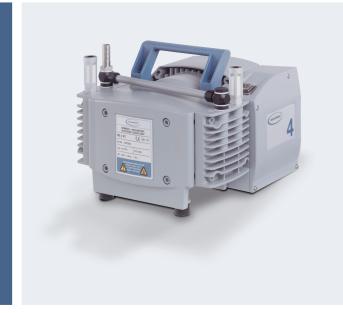

# Diaphragm pump ME 4 NT



Link to the website

#### **Product description**

Diaphragm pumps are an excellent solution for continuous, oil-free evacuation and pumping of gases. All parts in contact with pumped media are made of aluminum and selected plastics, allowing a wide range of applications for non-corrosive gases. The one-stage construction provides the advantageous combination of high pumping speed and an ultimate vacuum down to 70 mbar. The highly flexible fabric-reinforced double diaphragm made of FKM is ideal for extended operating life. The NT-series features further improved performance data.

#### Performance features

- contamination-free pumping and evacuation
- high flow rate even near ultimate vacuum
- whisper quiet
- ME 4 NT with low vibration and higher pumping speed
- exceptionally long diaph